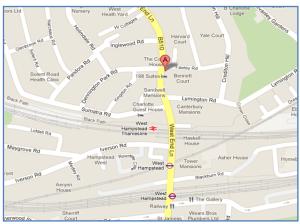

#### **LOCATION**

The premises are well located on the Eastern side of West End Lane, next door to Sainsbury's Local and within the same parade as Tesco Express. Occupiers in the near vicinity include The Banana Tree, Midas, Park Heath Estate Agents, Insight Opticians, Bengal Spice, HOB Salon, Goldschmidt & Howland and Cedar Estates. West Hampstead's Thameslink, Overground and Underground stations are within close walking distance.