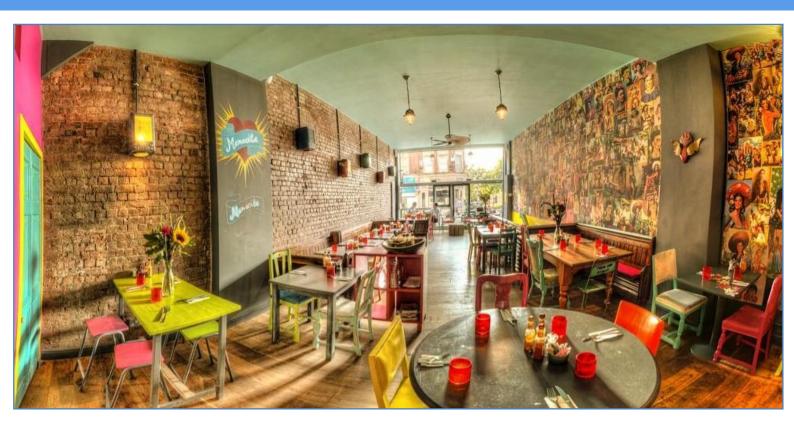

#### **ACCOMMODATION**

The premises are arranged over ground and basement floors, providing the following approximate areas:

| Basement Total Area | 841 sq ft<br>1,682 sq ft |
|---------------------|--------------------------|
| i otal Alca         | 156.4 sq m               |