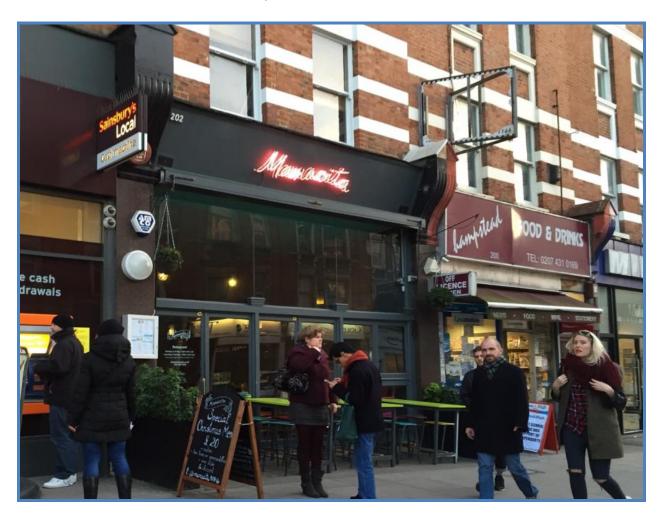

### West Hampstead - Fully Fitted A1/A3 Opportunity

Next door to Sainsbury's Local Approx 1,682 sq ft

#### **LOCATION**

The premises are well located on the Eastern side of West End Lane, next door to Sainsbury's Local and within the same parade as Tesco Express. Occupiers in the near vicinity include The Banana Tree, Midas, Park Heath Estate Agents, Insight Opticians, Bengal Spice, HOB Salon, Goldschmidt & Howland and Cedar Estates. West Hampstead's Thameslink, Overground and Underground stations are within close walking distance.